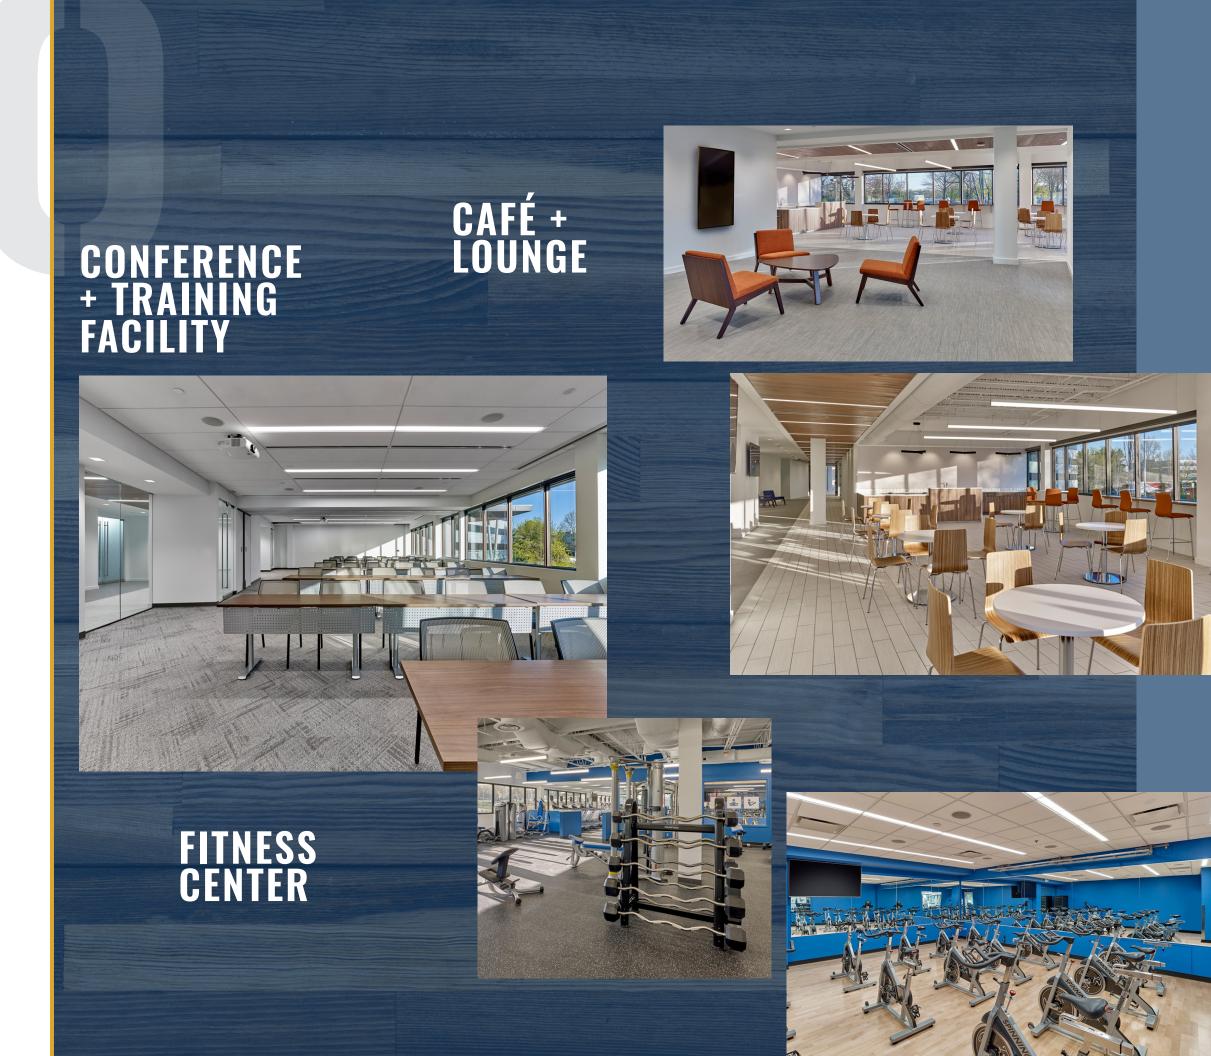

## FEATURES + AMENITIES

High-quality headquarters building with recently completed upgrades

New, best-in-class amenities including Conference and Training Center, 24/7 Grab N' Go, 980 Café & Lounge, 980 Fitness Center with spin studio, and collaborative outdoor seating on landscaped terrace