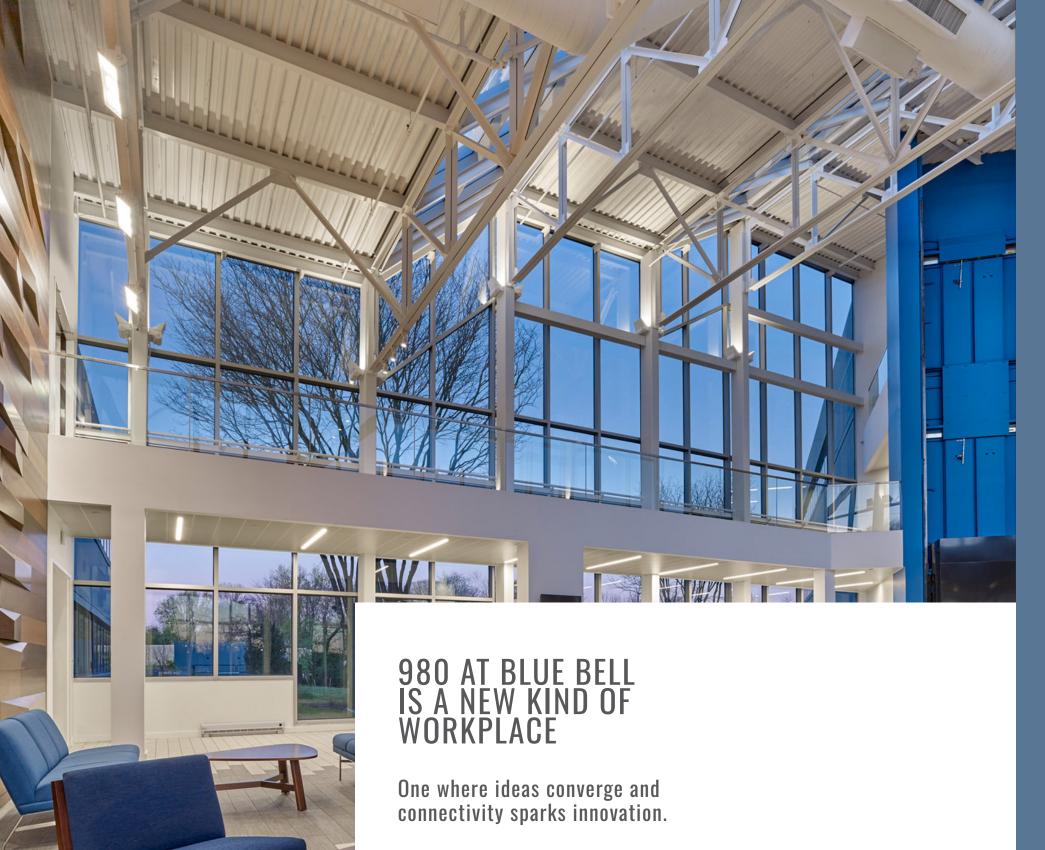

And with an open, airy design throughout, collaboration will become second nature.

It's the type of environment that fosters a happier, more successful workforce, which in turn fosters stronger, more successful companies.

Here, every workday will feel as comfortable as it does stimulating.

980 at Blue Bell provides an atmosphere that cultivates growth, where people and ideas can come together and thrive.

YOUR
WORKDAY,
ENERGIZED.