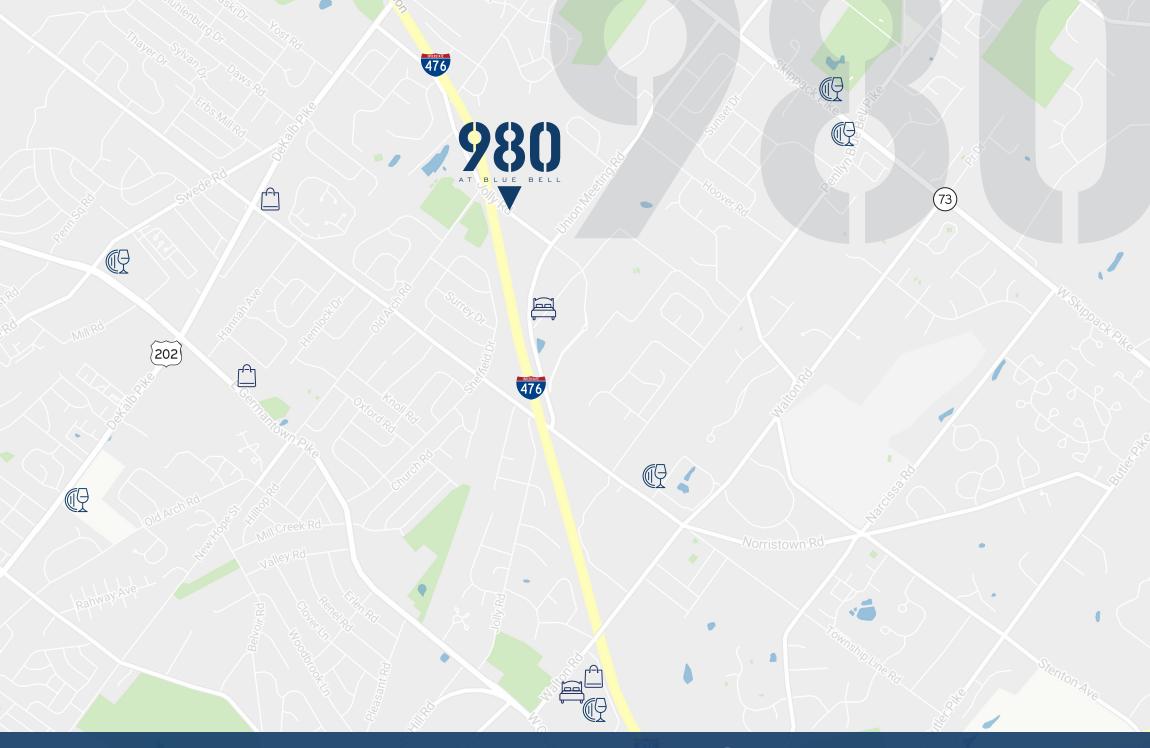

# LOCAL AMENITIES

Centrally located between Conshohocken, King of Prussia, and Plymouth Meeting, 980 at Blue Bell is the ideal place to set up shop.

Minutes from various retail, restaurant, and entertainment amenities and 30 minutes from Center City Philadelphia, everything you need is just a short drive away.

980 at Blue Bell also features two major highways nearby. Travel to client offices, off-site meetings, or back home will be easier than ever.

#### EAT/DRINK

Bertucci's Sarku Japan Plaza Azteca Dave & Buster's Mission BBQ

#### SHOP

Plymouth Meeting Mall Metroplex Shopping Center Whole Foods Target Marshall's

### STAY 🚝

Best Buy

J. Crew

GIANT

ShopRite

**AVE Blue Bell** Courtyard Marriott Doubletree Suites by Hilton Springhill Suites Extended Stay America

Homewood Suites Residence Inn