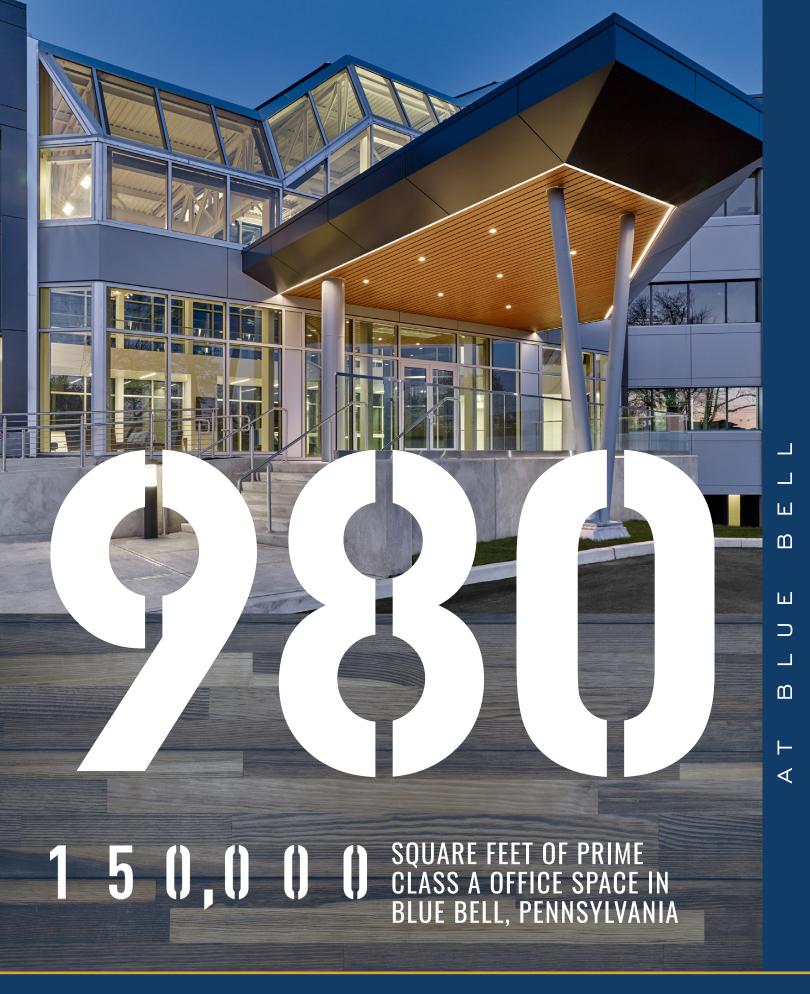

#### **ABOUT 980**

Thoroughly updated in 2019, 980 at Blue Bell offers stunning spaces and modern amenities in a desirable suburban location.

980 at Blue Bell is built to engage, boasting amenities such as a fitness center, food service, central grand atrium lobby with a dramatic feature wall and meeting areas.

980 at Blue Bell provides an atmosphere that cultivates growth, where people and ideas can come together and thrive.

YOUR
WORKDAY,
ENERGIZED.